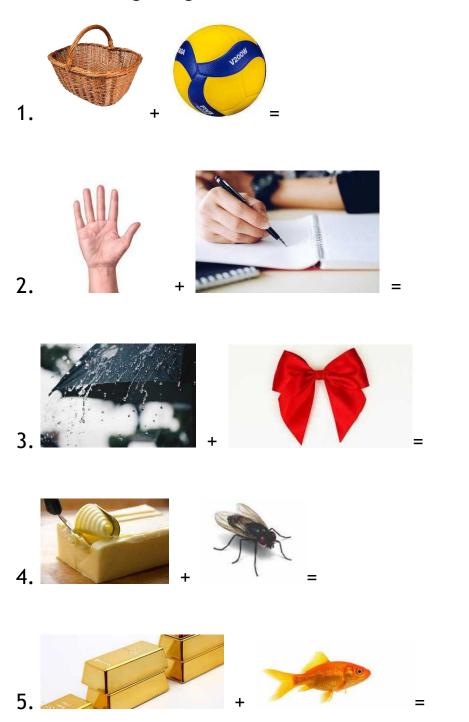

# INSTRUCTIONS: Find the composite words by combining the following images

INSTRUCTIONS: Write two questions that could result in the following answers.

| 1. My brother is sad.                                               |
|---------------------------------------------------------------------|
| (a)                                                                 |
| (b)                                                                 |
| 2. Today we went outside and it was very cold.                      |
| (a)                                                                 |
| (b)                                                                 |
| 3. Three times a day.                                               |
| (a)                                                                 |
| (b)                                                                 |
| 4. I will be in Athens next week.                                   |
| (a)                                                                 |
| MAT Noesis Cognitive Center & Tech Solutions, Scientific Team, 2019 |